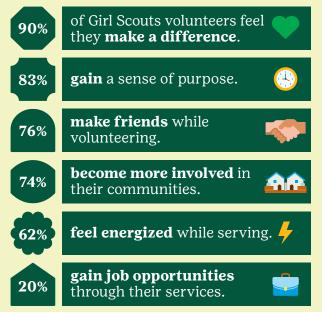

# The Impact of Volunteering

Girl Scout volunteers are at the heart of our organization and key to our success. For everything that our volunteers give, we love to see that they are getting something in return.

## Volunteering = Personal Growth\*

"I absolutely love being a troop leader and have loved watching the girls in my troop as they grow up and become their own person."

We appreciate all of our volunteers – from Troop Leaders, to Troop Cookie Managers, to one-time event volunteers. You help our Girl Scouts become their best selves.