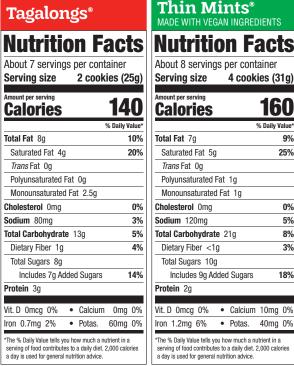

CONTAINS PEANUT, WHEAT, SOY AND MILK INGREDIENTS. (U) D MANUFACTURED IN A SHARED FACILITY WITH TREE NUTS & EGG

| ntainer                                    |      | AD0              | UT 8 S6                      | erving                    | s p  | er cont                                        | ainer       |           |
|--------------------------------------------|------|------------------|------------------------------|---------------------------|------|------------------------------------------------|-------------|-----------|
| okies (25                                  | ig)  | Ser              | ving s                       | ize                       |      | 4 cook                                         | ies (3      | 1g)       |
| 14                                         | 0    |                  | nt per ser                   |                           |      |                                                | 16          | 0         |
| % Daily Va                                 | lue* |                  |                              |                           |      | 4                                              | % Daily V   | alue*     |
| 1                                          | 0%   | Tota             | Fat 7g                       | ļ                         |      |                                                |             | <b>9%</b> |
| 2                                          | 0%   | Sa               | turated                      | Fat 5g                    |      |                                                | :           | 25%       |
|                                            | _    | Tra              | a <i>ns</i> Fat              | Og                        |      |                                                |             |           |
|                                            | _    | Po               | lyunsatı                     | irated F                  | at   | 1g                                             |             |           |
|                                            | _    | Mo               | nounsa                       | turated                   | Fa   | t 1g                                           |             |           |
|                                            | 0%   | Chol             | esterol                      | 0mg                       |      |                                                |             | 0%        |
|                                            | 3%   | Sodi             | <b>um</b> 12                 | Omg                       |      |                                                |             | 5%        |
|                                            | 5%   | Tota             | Carbo                        | hydrate                   | e 2  | 1g                                             |             | 8%        |
|                                            | 4%   | Die              | etary Fib                    | er <1                     | g    |                                                |             | 3%        |
|                                            |      | Tot              | al Suga                      | rs 10g                    |      |                                                |             |           |
| s 1                                        | 4%   |                  | Includes                     | s 9g Ad                   | dec  | l Sugars                                       |             | 18%       |
|                                            | _    | Prot             | <b>ein</b> 2g                |                           |      |                                                |             |           |
| m Omg                                      | 0%   | Vit D            | ) Omcq                       | 0%                        | •    | Calcium                                        | 10ma        | 0%        |
| 60mg                                       |      |                  | 1.2mg                        |                           |      | Potas.                                         | 40ma        |           |
| a nutrient in a<br>et. 2,000 calori<br>ee. |      | *The %<br>servir | 6 Daily Vali<br>1g of food ( | ue tells yo<br>contribute | s to | w much a nu<br>a daily diet. 2<br>tion advice. | trient in a |           |
| R, HYDROGENATE<br>AT FLOUR, NIACII         |      |                  |                              |                           |      | AT FLOUR, NIA<br>VITAMIN B2 (RI                |             |           |

CONTAINS WHEAT AND SOY INGREDIENTS. MANUFACTURED IN A SHARED FACILITY WITH PEANUTS TREE NUTS. MILK & EGG MADE WITH VEGAN INGREDIENTS MADE IN A FACILITY THAT HANDLES

NON-VEGAN INGREDIENTS

| About 8 servings<br>Serving size |                |
|----------------------------------|----------------|
|                                  | 2 cookies (31g |
| Amount per serving<br>Calories   | 150            |
| Valutics                         | % Daily Value  |
| Total Fat 7g                     | 9%             |
| Saturated Fat 3.5g               | 18%            |
| Trans Fat Og                     |                |
| Polyunsaturated Fat              | 0.5g           |
| Monounsaturated Fa               | at 2.5g        |
| Cholesterol Omg                  | 0%             |
| Sodium 110mg                     | 5%             |
| Total Carbohydrate               | 21g <b>8</b> % |
| Dietary Fiber 1g                 | 5%             |
| Total Sugars 10g                 |                |
| Includes 10g Add                 | led Sugars 20% |

| Vit. D Omcg 0%                                            | ٠    | Calcium       | 0mg  | 0% |
|-----------------------------------------------------------|------|---------------|------|----|
| Iron 0.8mg 4%                                             | ٠    | Potas.        | 50mg | 0% |
| *The % Daily Value tells yo<br>serving of food contribute | s to | a daily diet. |      |    |